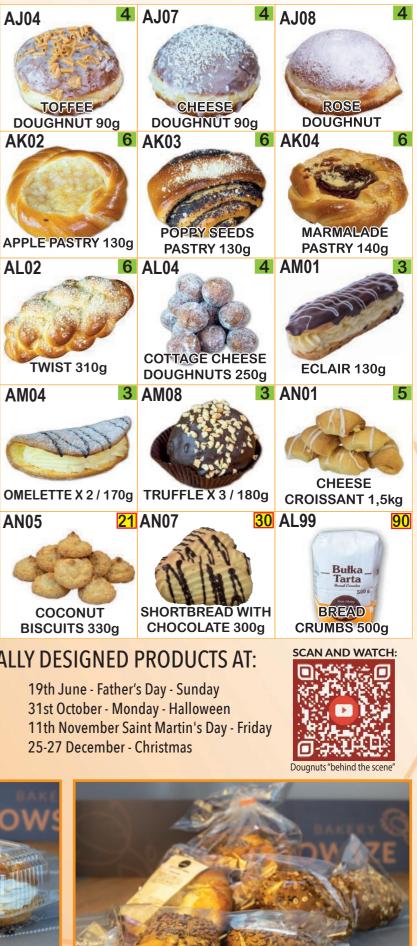

### www.bakerymazowsze.co.uk

FOLLOW US ON FACEBOOK and INSTAGRAM

4 AJ04 AJ01 4 AJ02 MARMALADE TOFFEE DOUGHNUT 90g CUSTARD DOUGHNUT 90g **DOUGHNUT** 90g AJ99 4 AK01 6 AK02 CHEESE PASTRY 140g APPLE PASTRY 130g **DOUGHNUT** 90g 6 AK06 AK05 6 AL02 BLUEBERRY **CUSTARD-CHERRY** TWIST 310g PASTRY 130g PASTRY 140g 3 AM03 AM02 3 AM04 PUFF X 2 IN BOX / 140g PUFF X 2 / 160g AN02 5 AN04 21 AN05 MARMALADE PLUM MINI COCONUT CROISSANT 1,5kg **CROISSANT 300g BISCUITS 330g IMPORTANT : ASK ABOUT SPECIALLY DESIGNED PRODUCTS AT:** 14th February, Monday - Valentines Day, 24th February Fat Thursday - Doughnut Day 27th March Mother's Day - Sunday 15-18th April - Easter